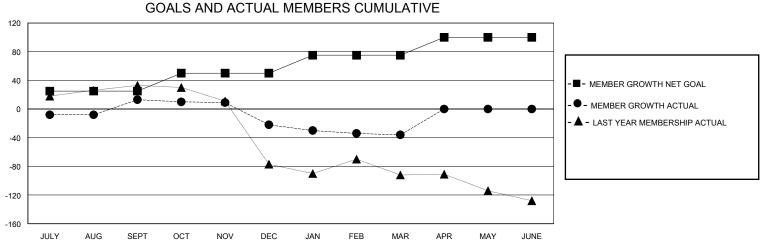

## District 412 B

Results as of: 3/31/2024

| GMT:                  |               |           | GMT CA        |                       |                        |                         |                                                    |
|-----------------------|---------------|-----------|---------------|-----------------------|------------------------|-------------------------|----------------------------------------------------|
| Clubs                 |               |           |               | Members               |                        |                         |                                                    |
| RESULTS FOR 2023-2024 |               |           |               | RESULTS FOR 2023-2024 |                        |                         |                                                    |
| QUARTER               | NEW CLUB GOAL | NEW CLUBS | DROPPED CLUBS | QUARTER MEM           | BER GROWTH NET<br>GOAL | MEMBER GROWTH<br>ACTUAL | DROPPED<br>MEMBERS ACTUAL<br>(including transfers) |
| JULY/AUG/SEPT         | 2             | 1         | 2             | JULY/AUG/SEPT         | 25                     | 52                      | 36                                                 |
| OCT/NOV/DEC           | 0             | 0         | 1             | OCT/NOV/DEC           | 25                     | 24                      | 46                                                 |
| JAN/FEB/MAR           | 2             | 0         | 0             | JAN/FEB/MAR           | 25                     | 18                      | 31                                                 |
| APR/MAY/JUNE          | 1             | 0         | 0             | APR/MAY/JUNE          | 25                     | 0                       | 0                                                  |